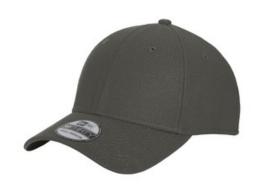

## New Era<sup>®</sup> Diamond Era Stretch Cap. NE1121

New Era¿s iconic fabric, developed for pro baseball, in a moisture-wicking, comfortable stretch cap. Fabric: 100% polyester Diamond Era jacquard Structure: Structured Profile: Mid Closure: Stretch fit